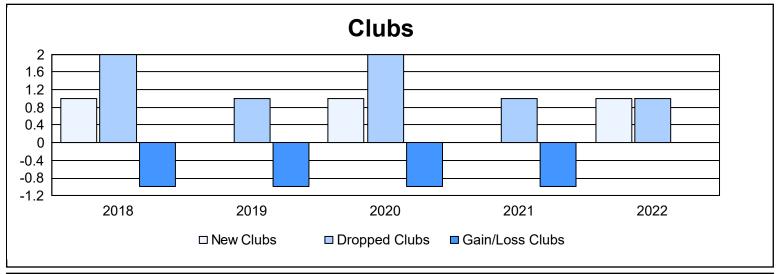

District 4 C5

As of June 2022 Cumulative

| Year      | New<br>Clubs | Dropped<br>Clubs | Gain/<br>Loss<br>Clubs | New<br>Members | Charter<br>Members | Reinstate<br>Members | Transfer<br>Members | Total<br>Member<br>Added | Total<br>Members<br>Dropped | Gain/<br>Loss<br>Members |
|-----------|--------------|------------------|------------------------|----------------|--------------------|----------------------|---------------------|--------------------------|-----------------------------|--------------------------|
| 2017-2018 | 1            | 2                | -1                     | 123            | 43                 | 17                   | 9                   | 192                      | 340                         | -148                     |
| 2018-2019 | 0            | 1                | -1                     | 110            | 0                  | 21                   | 9                   | 140                      | 197                         | -57                      |
| 2019-2020 | 1            | 2                | -1                     | 115            | 36                 | 18                   | 13                  | 182                      | 212                         | -30                      |
| 2020-2021 | 0            | 1                | -1                     | 114            | 6                  | 12                   | 22                  | 154                      | 221                         | -67                      |
| 2021-2022 | 1            | 1                | 0                      | 174            | 32                 | 6                    | 21                  | 233                      | 170                         | 63                       |
| Average   | 1            | 1                | -1                     | 127            | 23                 | 15                   | 15                  | 180                      | 228                         | -48                      |