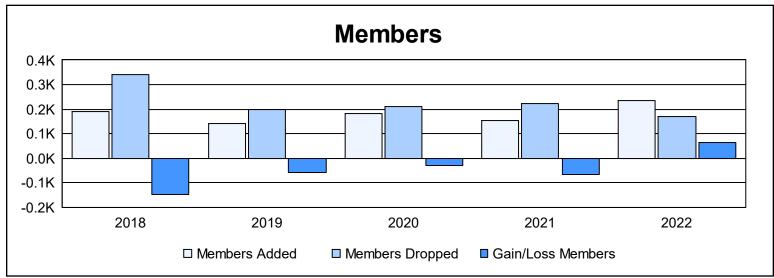

District 4 C5

As of June 2022 Cumulative

| Year      | New<br>Clubs | Dropped<br>Clubs | Gain/<br>Loss<br>Clubs | New<br>Members | Charter<br>Members | Reinstate<br>Members | Transfer<br>Members | Total<br>Member<br>Added | Total<br>Members<br>Dropped | Gain/<br>Loss<br>Members |
|-----------|--------------|------------------|------------------------|----------------|--------------------|----------------------|---------------------|--------------------------|-----------------------------|--------------------------|
| 2017-2018 | 1            | 2                | -1                     | 123            | 43                 | 17                   | 9                   | 192                      | 340                         | -148                     |
| 2018-2019 | 0            | 1                | -1                     | 110            | 0                  | 21                   | 9                   | 140                      | 197                         | -57                      |
| 2019-2020 | 1            | 2                | -1                     | 115            | 36                 | 18                   | 13                  | 182                      | 212                         | -30                      |
| 2020-2021 | 0            | 1                | -1                     | 114            | 6                  | 12                   | 22                  | 154                      | 221                         | -67                      |
| 2021-2022 | 1            | 1                | 0                      | 174            | 32                 | 6                    | 21                  | 233                      | 170                         | 63                       |
| Average   | 1            | 1                | -1                     | 127            | 23                 | 15                   | 15                  | 180                      | 228                         | -48                      |